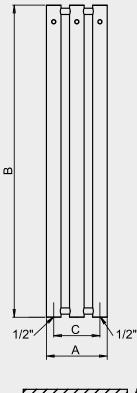

## ROSENDAL MASSIVE

Location of "attachment" to the wall: ↓ 78 mm ↑ 78 mm Central heating: YES Combination heating: YES Electric heating: YES

## Connection options:

| Chrome** | Brushed<br>stainless | White<br>coated | Other surface<br>finish (coated)* | Width (A)<br>x Height (B)<br>[mm] | HO [W] Dt 20°C*** |         | Weight | Content | Connection<br>span (C) | Max.recommended<br>electric heating |
|----------|----------------------|-----------------|-----------------------------------|-----------------------------------|-------------------|---------|--------|---------|------------------------|-------------------------------------|
|          |                      |                 |                                   |                                   | 75/65°C           | 55/45°C | [kg]   | [1]     | [mm]                   | element [W]                         |
| R70/3C   | R70/3SS              | R70/3W          | R70/3                             | 292 × 1500                        | 483               | 251     | 12,5   | 15,6    | 222                    | 300                                 |